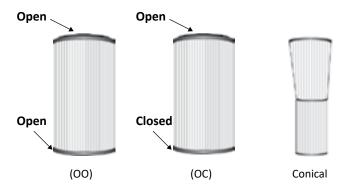

# Improving Lives through Clean Air

## Replacement Filter Vent Bag Specification Sheet

**NOTE:** When ordering replacement FilterVent Bags, please provide the following information:





## Improving Lives through Clean Air

### Cartridge Filter Replacement

**NOTE:** When ordering replacement cartridge filters, please provide the following information:

\*PLEASE FILL OUT ONE FORM FOR EACH FILTER

#### **Dimensions**



If model or part number is known, please write that in the box below and skip the rest of the form as we'll be able to pull this information from the model/part number.

### **Configuration Types**

#### Top Caps: (select one)





**Additional Comments:**