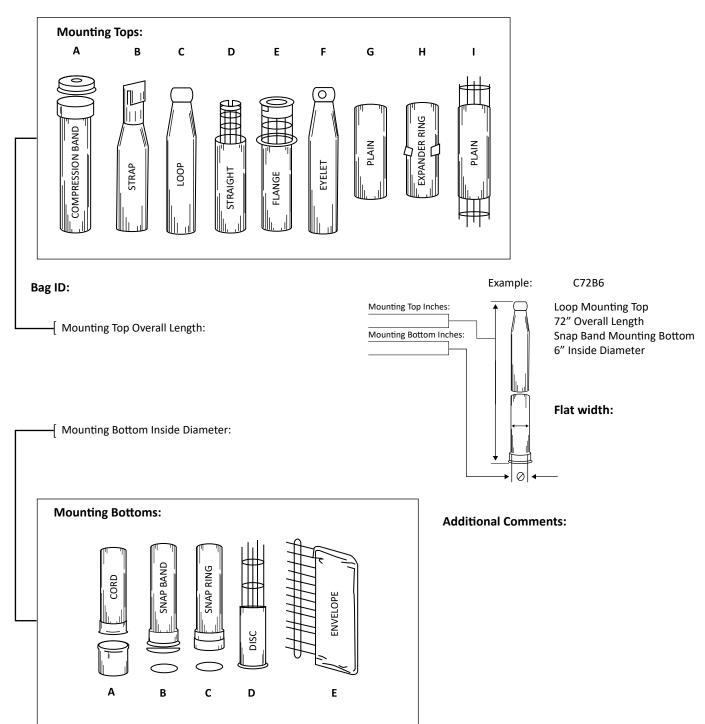

## Replacement Filter Vent Bag Specification Sheet

**NOTE:** When ordering replacement FilterVent Bags, please provide the following information: