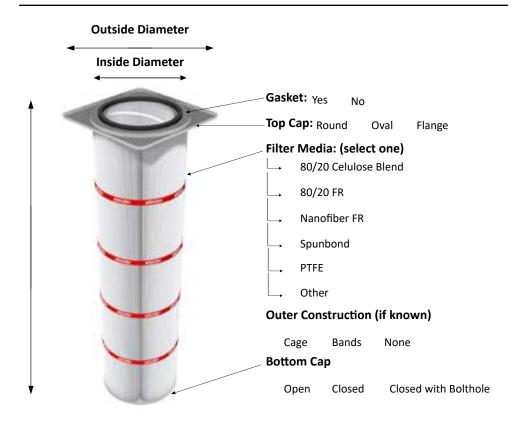

### Cartridge Filter Replacement

**NOTE:** When ordering replacement cartridge filters, please provide the following information:

\*PLEASE FILL OUT ONE FORM FOR EACH FILTER

#### **Dimensions**

If model or part number is known, please write that in the box below and skip the rest of the form as we'll be able to pull this information from the model/part number.