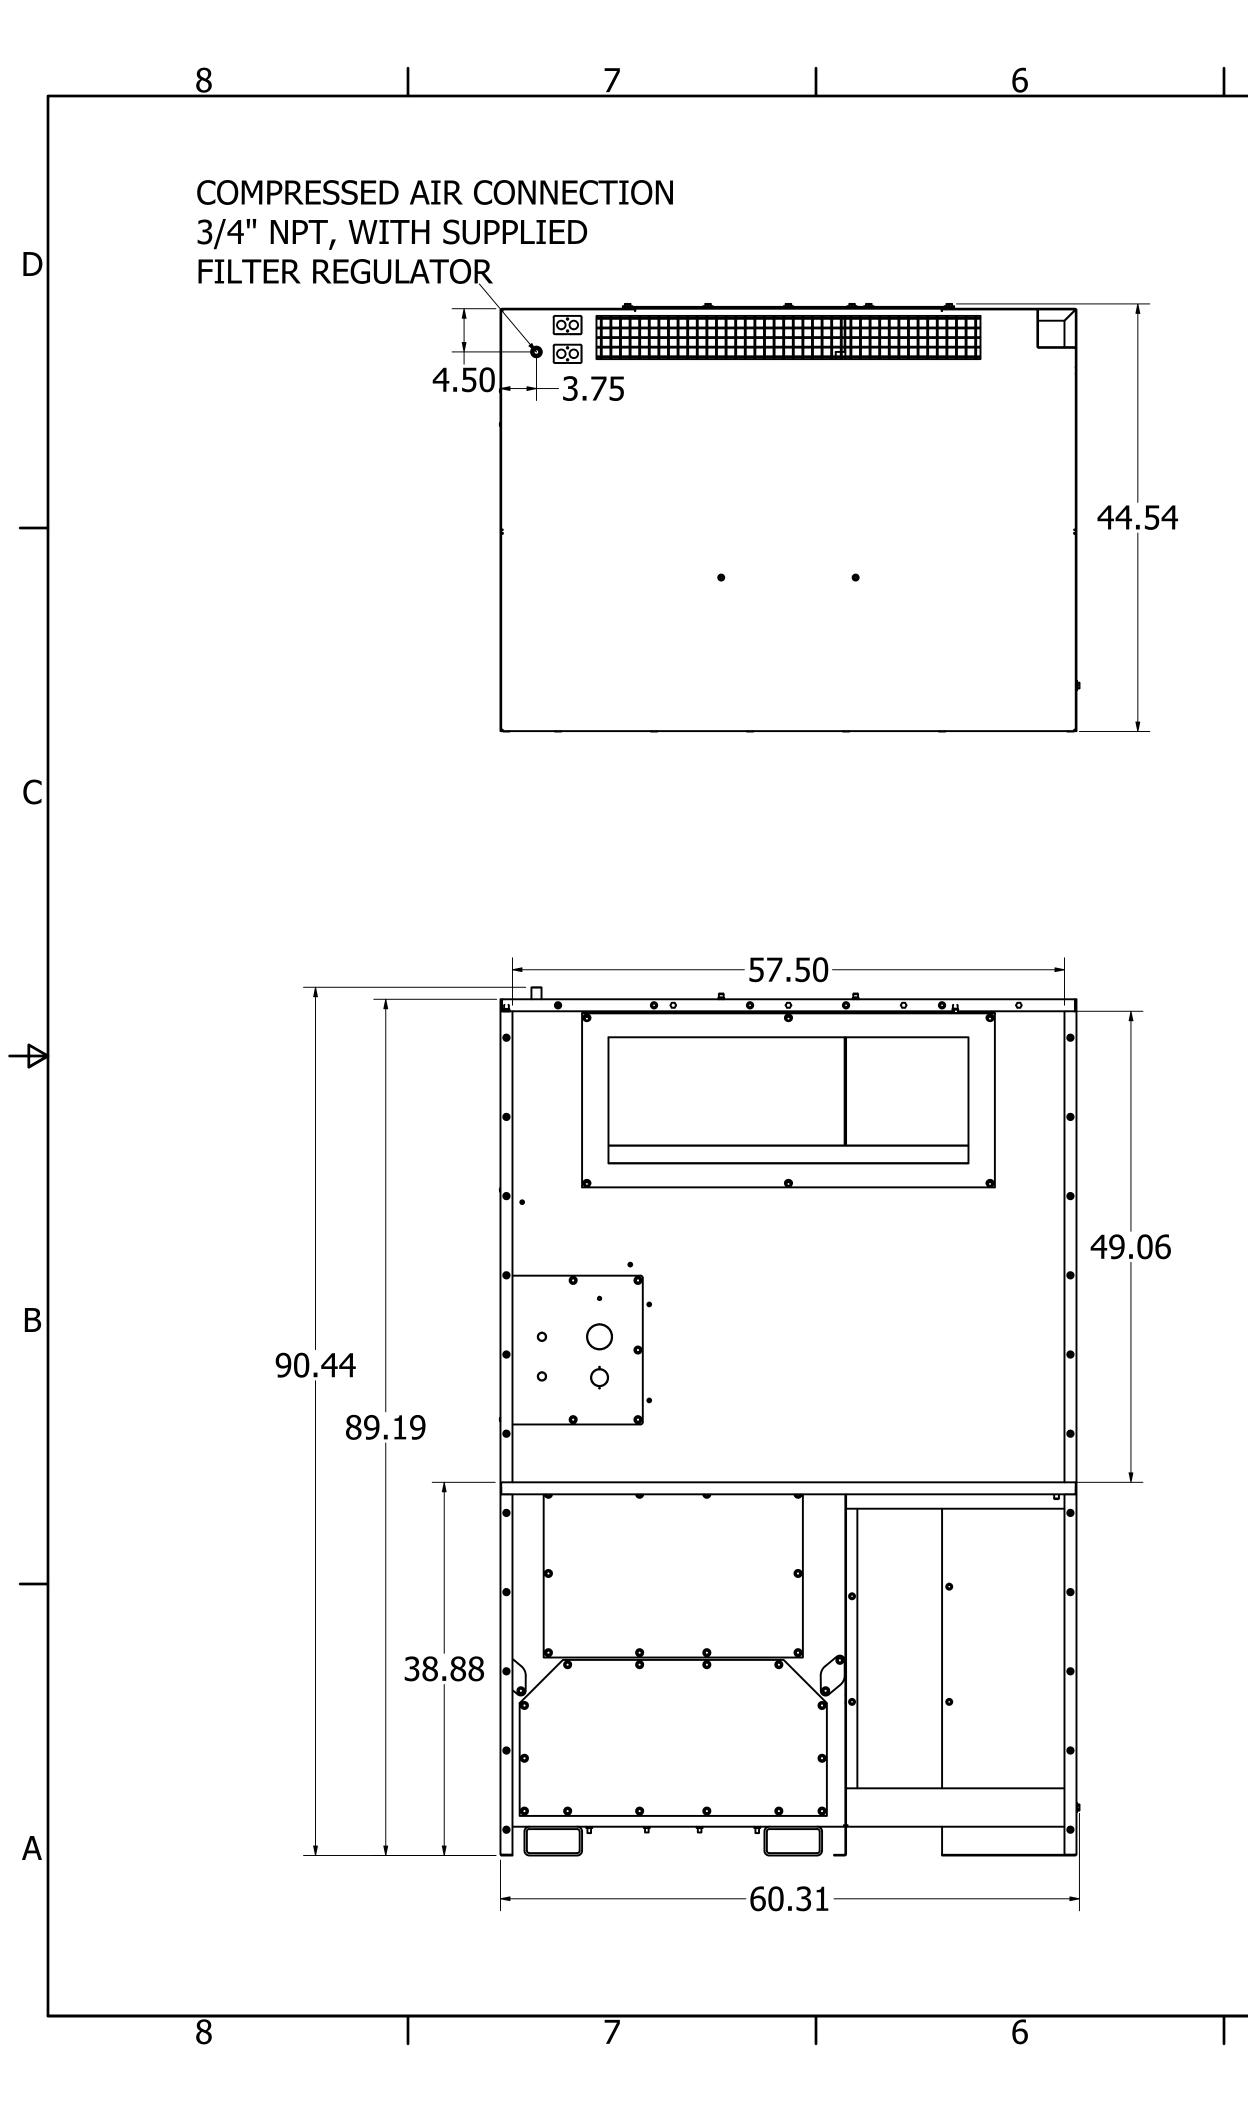

 $\mathbf{\Phi}$ 

|         |                                        | 2                                             | 1                  |                        |              |
|---------|----------------------------------------|-----------------------------------------------|--------------------|------------------------|--------------|
|         | REV<br>0                               | REVISION HISTORY<br>DESCRIPTION<br>CF5-2000-1 | DATE<br>10/12/2020 | DESIGNER<br>RKLINE     |              |
| /       | <b>CF5-200(</b><br>AIRFLOW<br>MOTOR: 2 | <b><u>0-1</u></b><br>CAPABILITY: 2000 CFM     |                    |                        | D            |
|         |                                        |                                               |                    | ļ                      |              |
| •       |                                        |                                               |                    |                        | C            |
|         |                                        |                                               |                    |                        |              |
|         |                                        |                                               |                    |                        | <del>]</del> |
|         | •                                      |                                               |                    |                        | В            |
|         |                                        |                                               |                    |                        |              |
|         |                                        |                                               |                    |                        |              |
|         |                                        | •                                             |                    |                        |              |
| 0]      | ECTION                                 | Robo                                          | len                |                        | Д            |
| CE:     |                                        | TITLE<br>CF5-2000-1<br>DWG NO.                |                    | REV.                   |              |
| 1<br>1° | IENSIONS IN INCHES(mm)                 | CF5-2000-1<br>SIZE D SCALE 1 / 10             | СПЕСТ              | 0<br>L <sub>OF</sub> 2 |              |
|         |                                        | 2                                             | <u></u> 1          | <u>, vi <b>e</b></u>   |              |