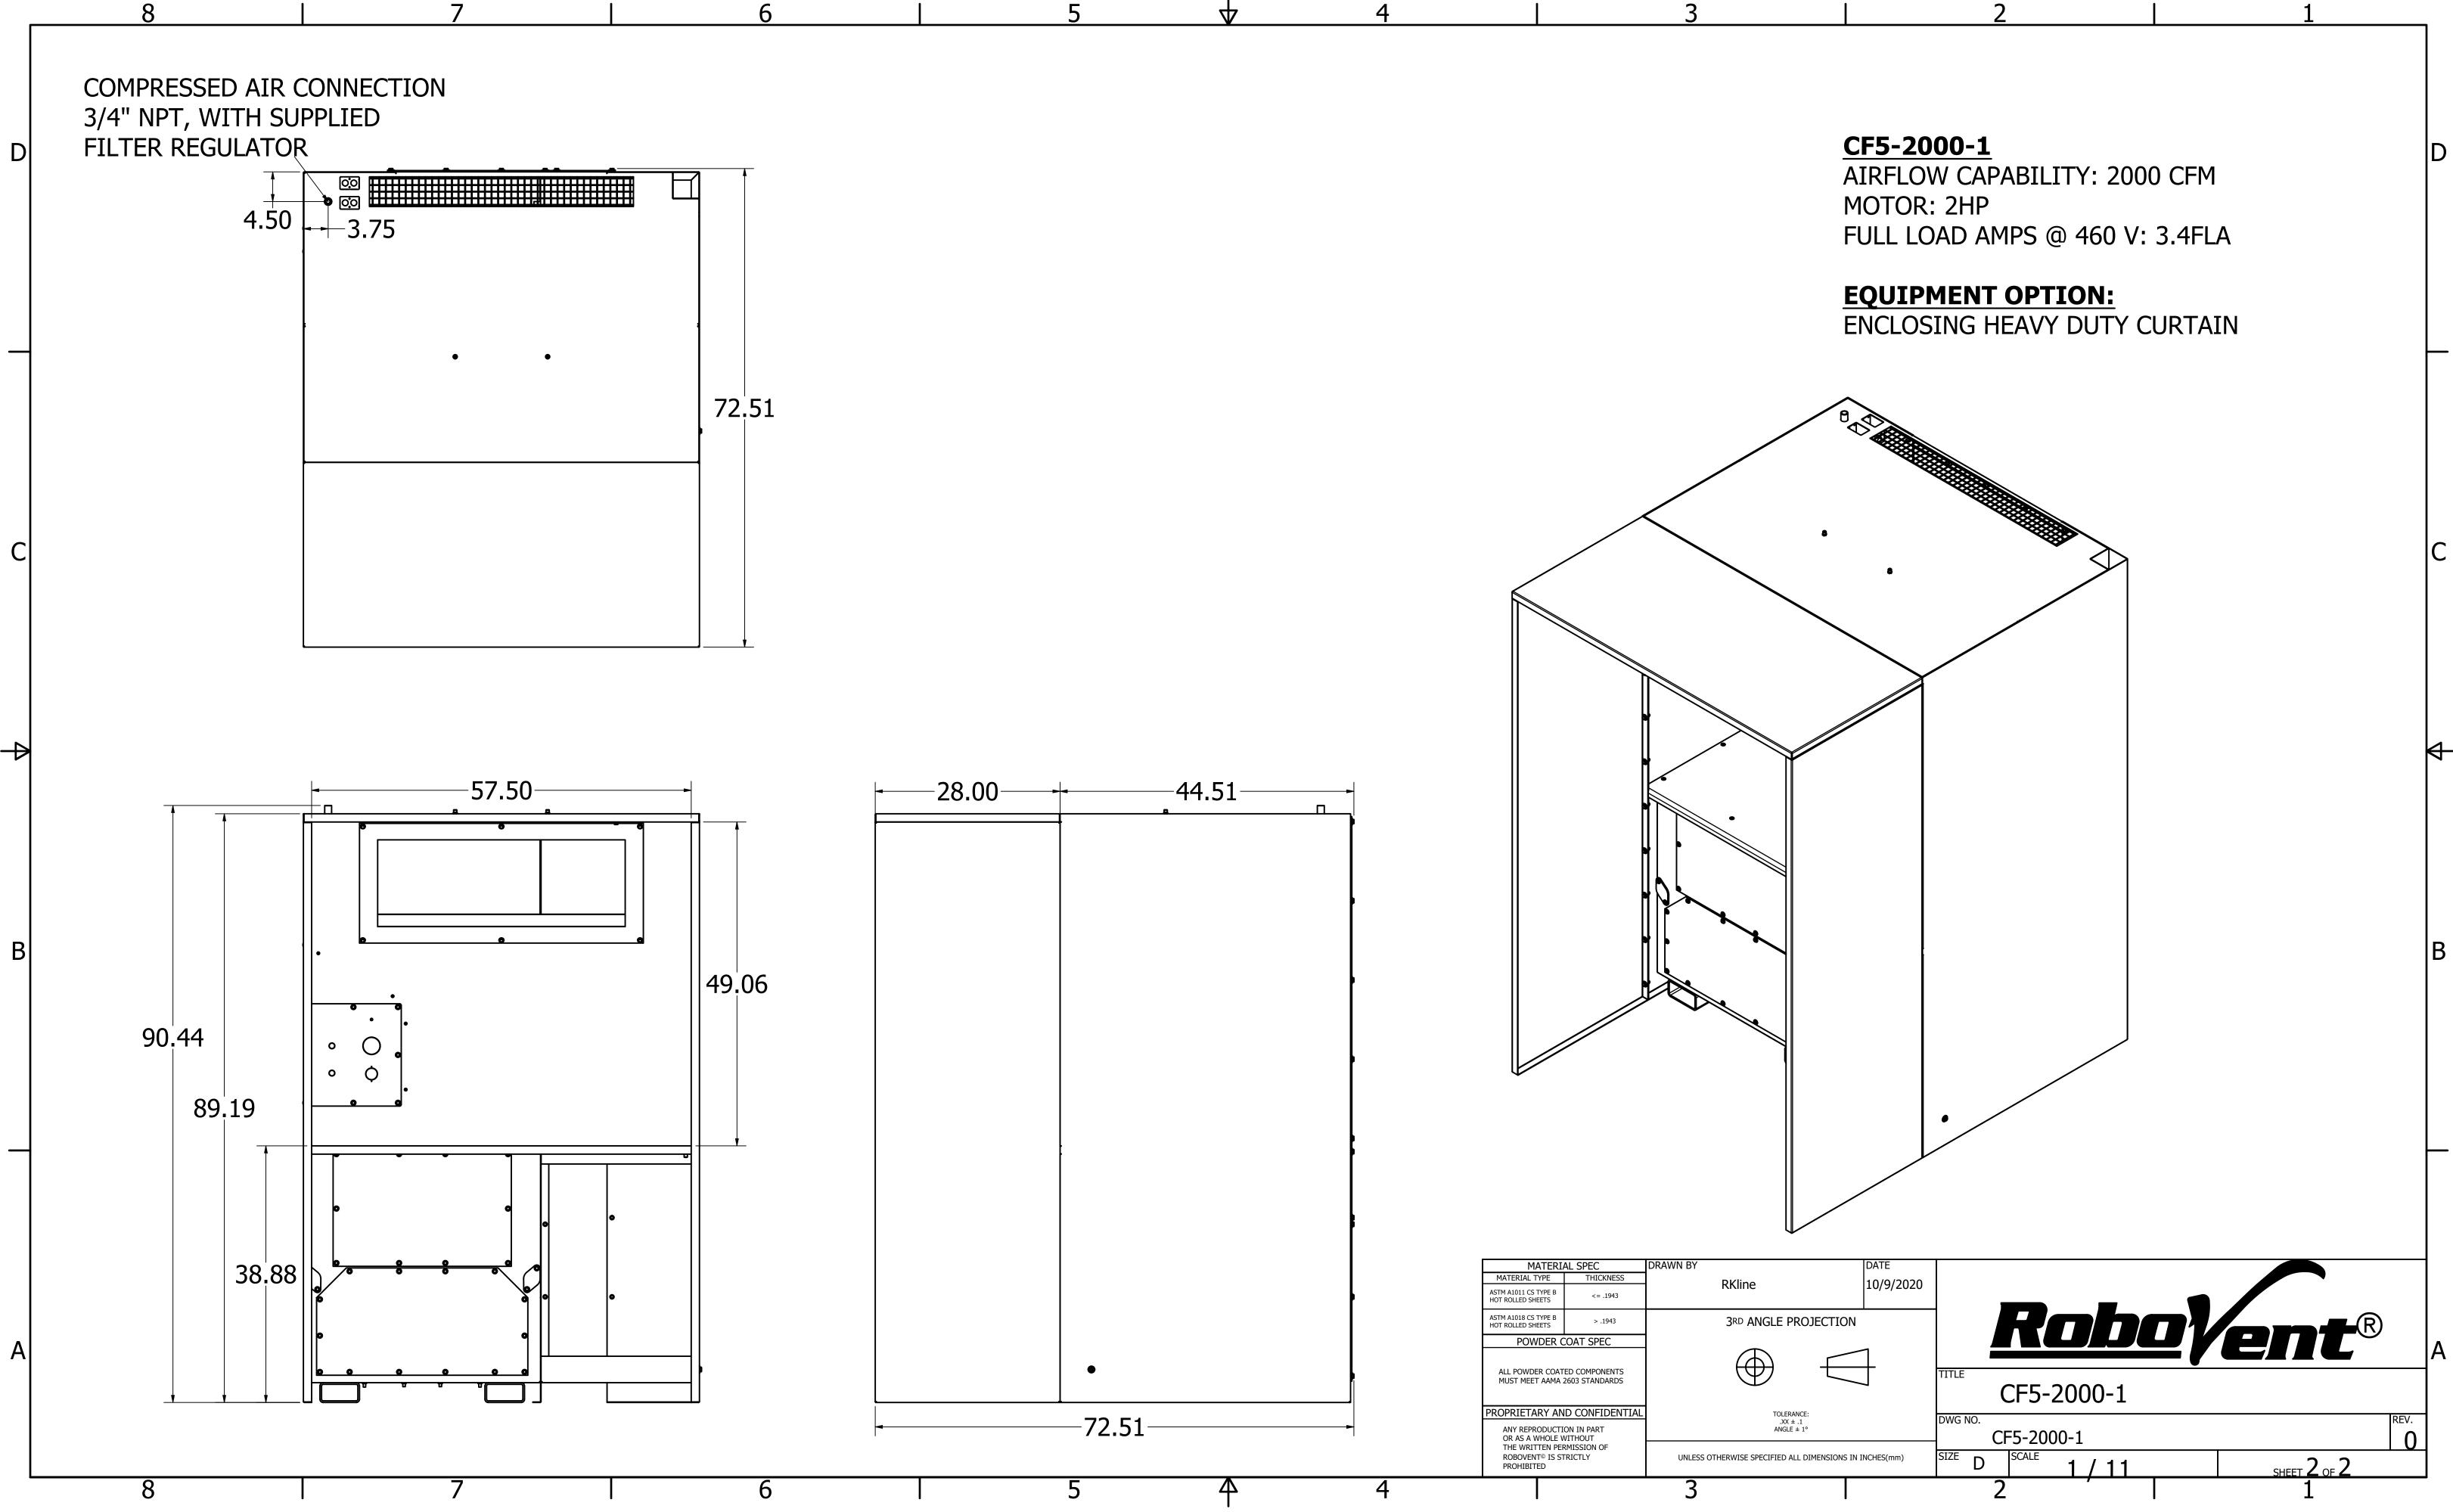

 $\mathbf{\Phi}$ 

|         |                                        | 2                                             | 1                  |                        |              |
|---------|----------------------------------------|-----------------------------------------------|--------------------|------------------------|--------------|
|         | REV<br>0                               | REVISION HISTORY<br>DESCRIPTION<br>CF5-2000-1 | DATE<br>10/12/2020 | DESIGNER<br>RKLINE     |              |
| /       | <b>CF5-200(</b><br>AIRFLOW<br>MOTOR: 2 | <b><u>0-1</u></b><br>CAPABILITY: 2000 CFM     |                    |                        | D            |
|         |                                        |                                               |                    | ļ                      |              |
| •       |                                        |                                               |                    |                        | C            |
|         |                                        |                                               |                    |                        |              |
|         |                                        |                                               |                    |                        | <del>]</del> |
|         | •                                      |                                               |                    |                        | В            |
|         |                                        |                                               |                    |                        |              |
|         |                                        |                                               |                    |                        |              |
|         |                                        | •                                             |                    |                        |              |
| 0]      | ECTION                                 | Robo                                          | len                |                        | Д            |
| CE:     |                                        | TITLE<br>CF5-2000-1<br>DWG NO.                |                    | REV.                   |              |
| 1<br>1° | IENSIONS IN INCHES(mm)                 | CF5-2000-1<br>SIZE D SCALE 1 / 10             | СПЕСТ              | 0<br>L <sub>OF</sub> 2 |              |
|         |                                        | 2                                             | <u></u> 1          | <u>, vi <b>e</b></u>   |              |