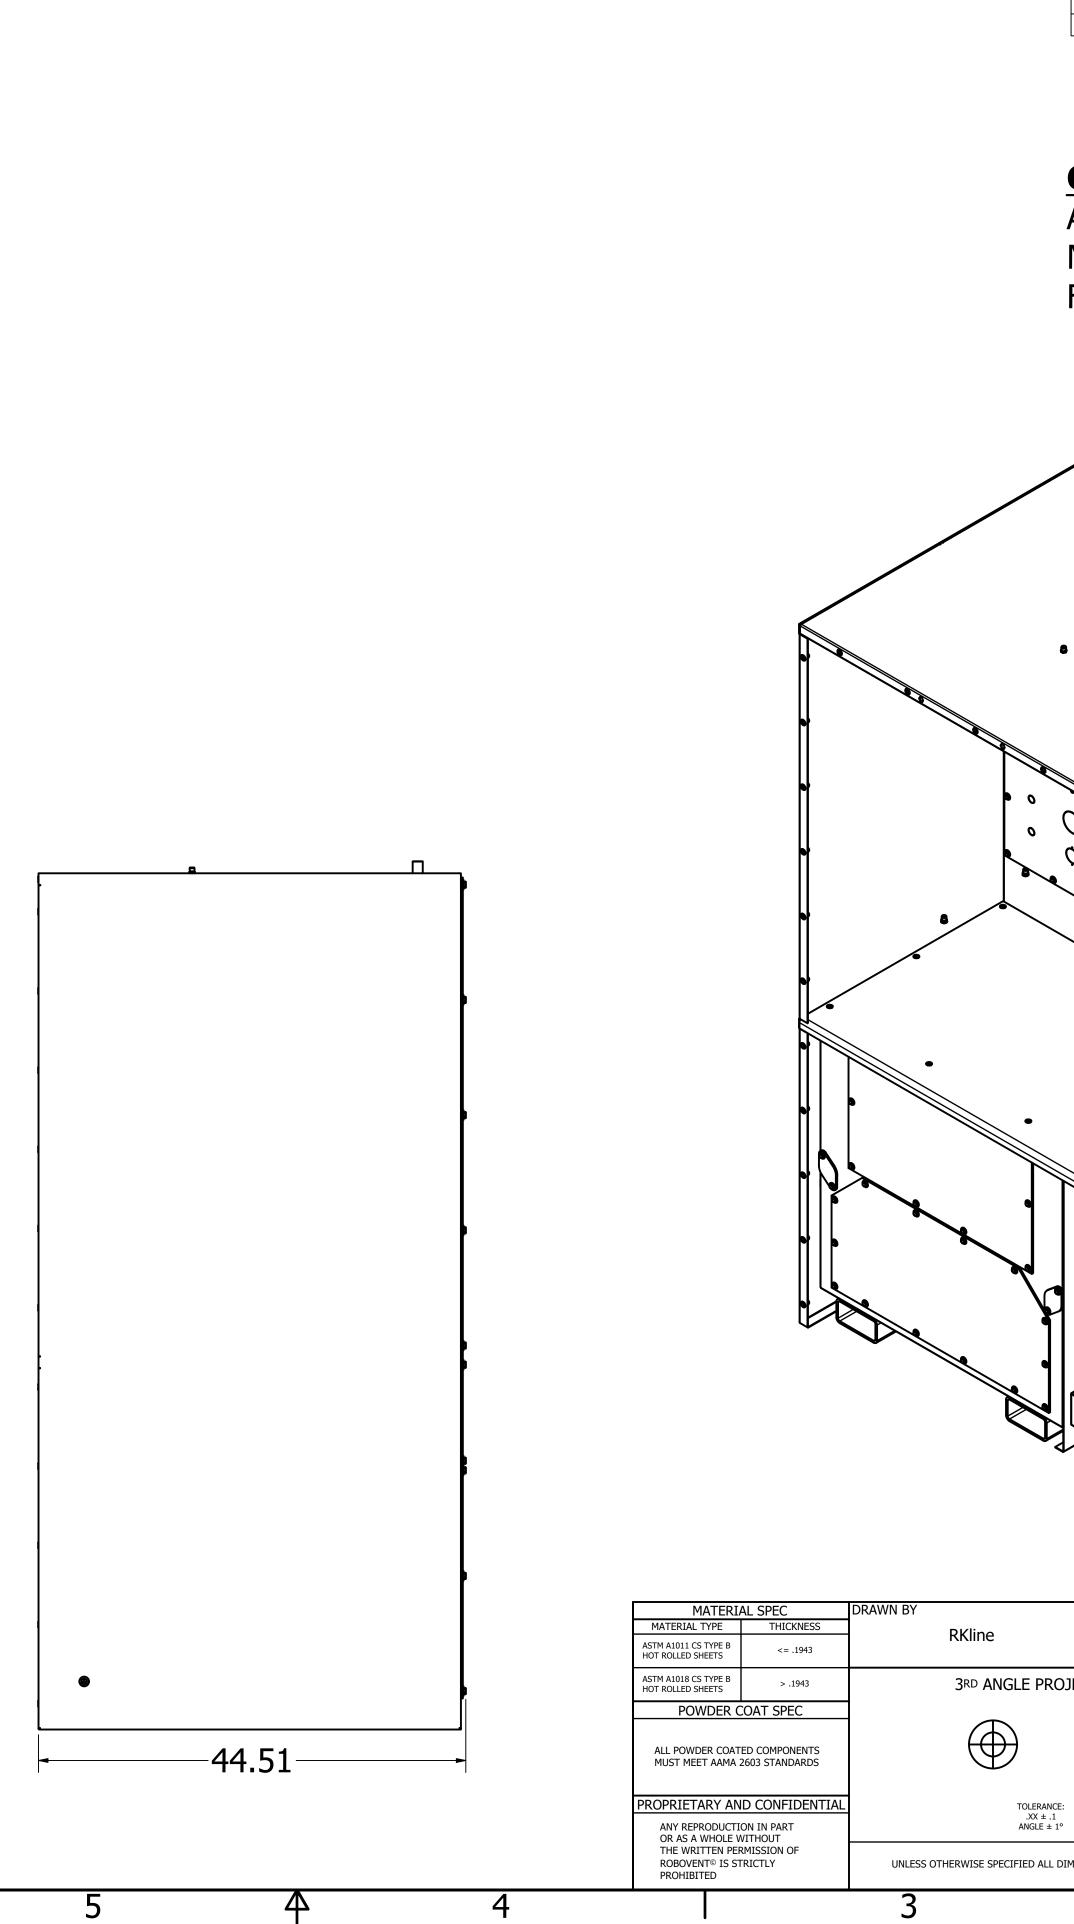

 $\mathbf{\Phi}$ 

|         |                                        | 2                                             | 1                  |                        |              |
|---------|----------------------------------------|-----------------------------------------------|--------------------|------------------------|--------------|
|         | REV<br>0                               | REVISION HISTORY<br>DESCRIPTION<br>CF5-2000-1 | DATE<br>10/12/2020 | DESIGNER<br>RKLINE     |              |
| /       | <b>CF5-200(</b><br>AIRFLOW<br>MOTOR: 2 | <b><u>0-1</u></b><br>CAPABILITY: 2000 CFM     |                    |                        | D            |
|         |                                        |                                               |                    | ļ                      |              |
| •       |                                        |                                               |                    |                        | C            |
|         |                                        |                                               |                    |                        |              |
|         |                                        |                                               |                    |                        | <del>]</del> |
|         | •                                      |                                               |                    |                        | В            |
|         |                                        |                                               |                    |                        |              |
|         |                                        |                                               |                    |                        |              |
|         |                                        | •                                             |                    |                        |              |
| 0]      | ECTION                                 | Robo                                          | len                |                        | Д            |
| CE:     |                                        | TITLE<br>CF5-2000-1<br>DWG NO.                |                    | REV.                   |              |
| 1<br>1° | IENSIONS IN INCHES(mm)                 | CF5-2000-1<br>SIZE D SCALE 1 / 10             | СПЕСТ              | 0<br>L <sub>OF</sub> 2 |              |
|         |                                        | 2                                             | <u></u> 1          | <u>, vi <b>e</b></u>   |              |