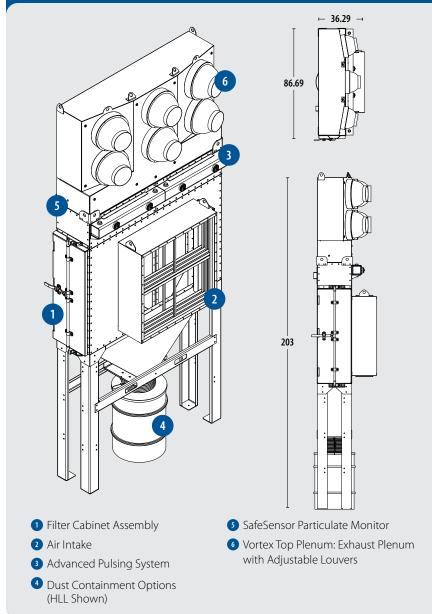

## **RDC-1X4-4C**

Dimensions w/ intake(s): 36D" x 87W" x 203H" Base Weight: 4,140 lbs. Includes base collector & HLL containment CFM: 8,000 HP: 20 Full Load Amps @ 480 V: 27 FLA Static Pressure: 10 in. wg Filter Cartridges: (4) PL-14D52-A15-SF21 Comparable Filter Media: 1,860 sq. ft.

| Equipment Video                                                                                                                                                                            | Link         |
|--------------------------------------------------------------------------------------------------------------------------------------------------------------------------------------------|--------------|
| <b>Controls:</b> ePro 7" touchscreen for ease of use.                                                                                                                                      | 0            |
| Heavy Duty Construction: Fully<br>welded 7 & 11 gauge steel                                                                                                                                | 0            |
| Pulsing System: 16 SCFM                                                                                                                                                                    | $\mathbf{O}$ |
| Filter Design: Included as standard to improve filter life and reduce energy consumption                                                                                                   | 0            |
| Blower/Motor Combination:<br>Designed for energy efficiency                                                                                                                                |              |
| SafeSensor Particulate Monitor:<br>Detects leaks past the filters                                                                                                                          |              |
| <ul> <li>Air Intake: Reduces airspeed allowing<br/>heavy dust to fall away from filters.</li> <li>SAP: Metal mesh/baffle intake -<br/>Standard</li> <li>Ducted Intake: Optional</li> </ul> | 0            |
| Warranty: 15 years on the cabinet;<br>5 years on components ( <i>See warranty</i><br><i>document for details</i> )                                                                         | 0            |
| Fire Suppression (optional): FM-200,<br>CO <sub>2</sub> , water                                                                                                                            |              |
| Vortex Plenum: With adjustable nozzles                                                                                                                                                     | 0            |
| After Filters (optional): HEPA* or active carbon                                                                                                                                           |              |
| <b>Containment:</b> Various containment options including a dust tray, HSL, HLL                                                                                                            |              |
| ICE Package (optional): Air conditioning coil and condenser package                                                                                                                        | 3            |