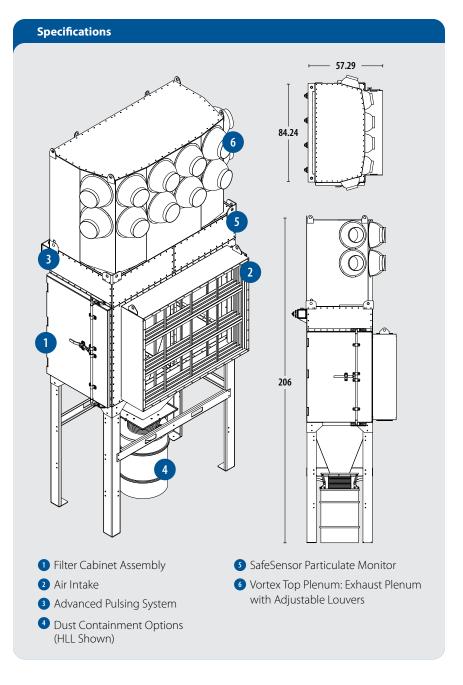

## **Equipment Video Link** Controls: ePro 7" touchscreen for ease of use. **Heavy Duty Construction:** Fully welded 7 & 11 gauge steel Pulsing System: 16 SCFM Filter Design: Included as standard to improve filter life and reduce energy consumption **Blower/Motor Combination:** Designed for energy efficiency **SafeSensor Particulate Monitor:** Detects leaks past the filters Air Intake: Reduces airspeed allowing heavy dust to fall away from filters. · SAP: Metal mesh/baffle intake -Standard Ducted Intake: Optional Warranty: 15 years on the cabinet; 5 years on components (See warranty

document for details)

CO<sub>2</sub>, water

active carbon

Fire Suppression (optional): FM-200,

After Filters (optional): HEPA\* or

**Containment:** Various containment options including a dust tray, HSL, HLL **ICE Package (optional):** Air conditioning

\*HEPA filters option reduces airflow down to 11,000 CFM

coil and condenser package

**Vortex Plenum:** With adjustable nozzles