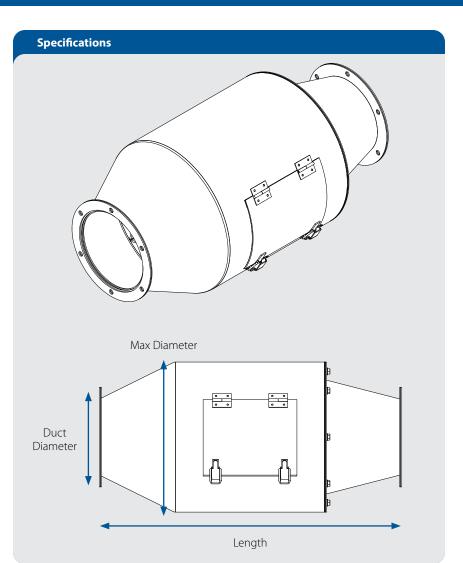

| Duct<br>Diameter | Max<br>Diameter | Length | CFM<br>min/max | RV Part #    |
|------------------|-----------------|--------|----------------|--------------|
| 8"               | 14"             | 26"    | 960 1,466      | D3-08-INLINE |
| 10"              | 16"             | 31"    | 1,500 2,291    | D3-10-INLINE |
| 12"              | 20"             | 38"    | 2,160 3,299    | D3-12-INLINE |
| 14"              | 22"             | 43"    | 2,940 4,490    | D3-14-INLINE |
| 16"              | 26"             | 50"    | 3,840 5,864    | D3-16-INLINE |
| 18"              | 28"             | 55"    | 4,860 7,422    | D3-18-INLINE |
| 20"              | 32"             | 62"    | 5,999 9,163    | D3-20-INLINE |
| 22"              | 34"             | 67"    | 7,259 11,087   | D3-22-INLINE |
| 24"              | 38"             | 72"    | 8,639 13,194   | D3-24-INLINE |
|                  |                 |        |                |              |